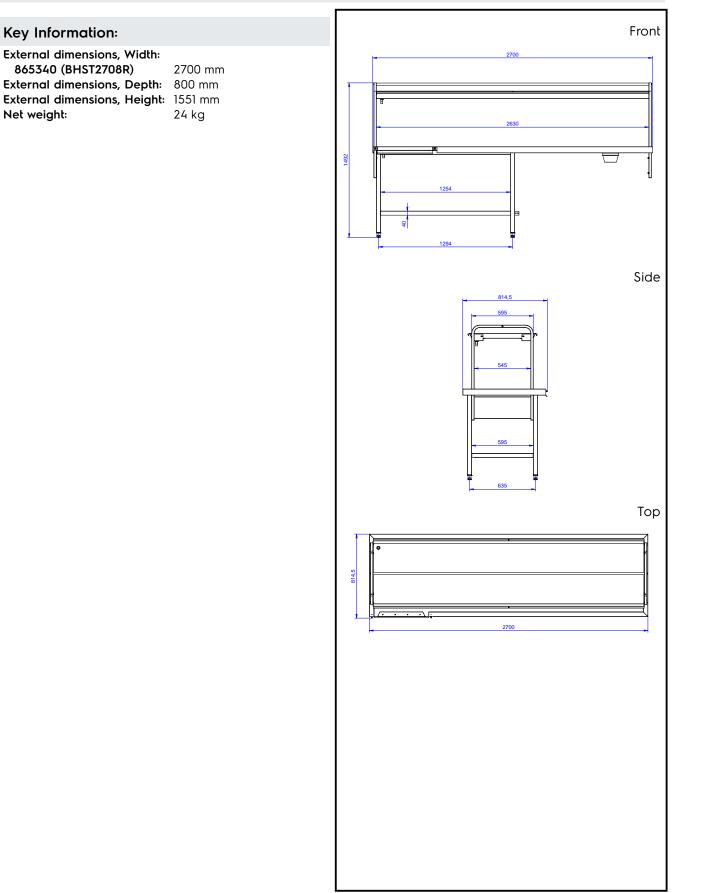

## Construction • All surfaces smooth with polished finish. · Receiving tabletop with raised side edges allround, reduces the possibility of crockery being pushed off the table. Constructed in AISI 304 stainless steel with square 40x40mm legs. • Sorting table provided with an over-shelf for dishwashing racks which can be inclined at either the dishwashing or receiving side. One or two waste holes with a rubber scraping ring tabletop. Sustainability • Optional extras: plain tray slider, cutlery chute or additional scraping hole. **Optional Accessories** • Dish scraper Shelf for Plates and baskets, 2700 mm • Tray slide for sorting table, 2700 mm Cutlery chute to install on tray PNC 865383 □ slide Sorting table, Right>Left, 2700x800 mm 865340 (BHST2708R) • Floor fastening kit for 2 square PNC 865386 🖵 legs Removable bridge table, 800 PNC 865418 🗆 • mm Removable bridge table with $PNC 865419 \Box$ ٠ **Short Form Specification** hole, 800 mm Item No. Constructed in 304 AISI stainless steel. N. 4 square 40x40mm square legs on height-adjustable feet. Underframe on three sides. 1-tier overshelf for baskets. N. 1 waste scraping hole with rubber ring. Attachment to infill tops or slide conveyors on the left side. Basket direction: from right to left.